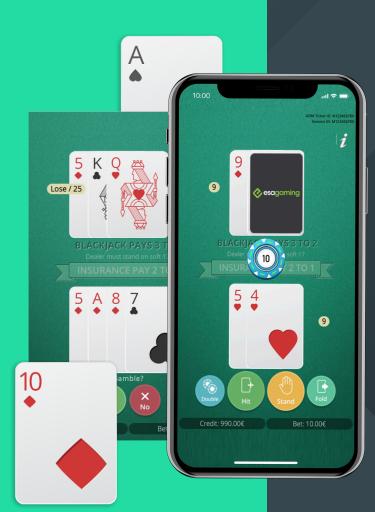

## **BLACK JACK**

BY ESAGAMING

"Black Jack" is our Swipe-in version of the popular table game. Light to load, with fast gameplay and a truly mobile design; this old favourite is just a swipe away from your sports betting.

## **Game Details**

- **▶ Game Category:** EasySwipe<sup>™</sup>
- ▶ Game Type: Classic table games
- ► Technical Specifications:

  HTML5 for mobile, Full-screen Portrait

  Gameplay, Swipe in/out, Responsive

## **Game Specifications**

- ▶ 6 option gamble round
- Game Statistics, Game History,Double and Split options
- **Minimum Bet:** €0,10
- **Maximum Bet:** €25,00
- Max Win: 2.5 X your bet
- ▶ Certifications: Italy, MGA, Colombia
- **RTP:** 99,33% 99,61%