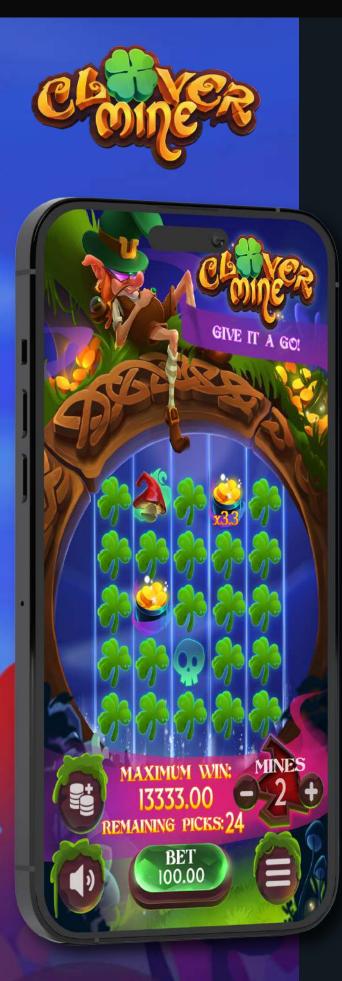

## **CLOVER MINE**

Clover Mine is a cheerful and exciting "MINE" game with a fun Irish theme. Players choose their risk level through the number of hidden "mines" and pick the clover leaves to uncover pots of gold... but tread carefully to avoid the bad luck!

## **Game Details**

- ▶ Game Category: EasySwipe<sup>™</sup>
- **Game Type:** Instant Win
- Technical Specifications: HTML5 for mobile, Full-screen, Swipe in/out, Portrait Gameplay, Responsive Design, Multilingual

## **Game Specifications**

- Game Statistics & Game History
- Fast action Mine game
- Max Win: 3886x
- **RTP:** 96.6% 97.92%