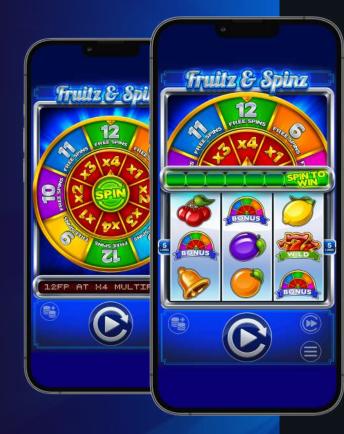

Aesthetically the game is supposed to capture the vintage classic casino, Americana look.

The top half of the wheel is present all the time on the top of the screen, and the game zooms into it when it is activated.

## **Game Specifications**

- Fast action Video Slot
- 3x3 reel set
- Wheel of Fortune bonus feature
- MaxWin: 2,100 X initial bet
- Game Statistics & History
- **RTP:** 94%

5