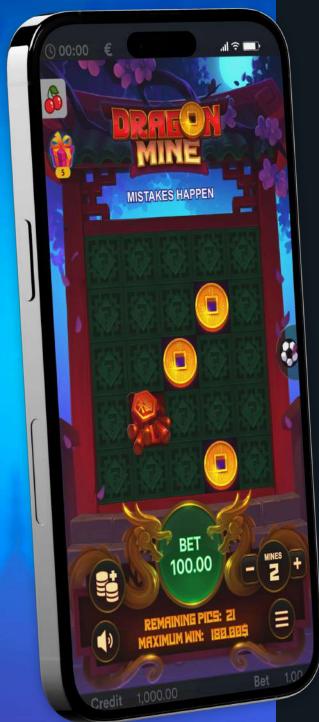

## **DRAGON MINE**

Dragon Mine is a new and vibrant "MINE" game with a fun Chinese theme. Players choose their risk level through the number of hidden "mines" and pick squares on the grid map, to successfully uncover coins and increasing multipliers. But tread carefully, landing on a Firecracker ends the game.

## **Game Specifications**

- ▶ Fast action Mine game
- Game Statistics & Game History
- MaxWin: 3886X initial bet
- **RTP:** 97%