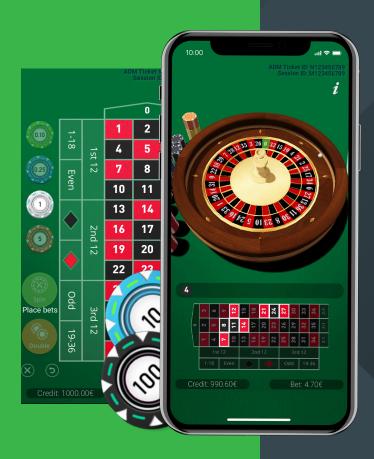

## EUROPEAN ROULETTE

BY ESAGAMING

"European Roulette" is our Swipe-in version of the most popular casino game.

Light to load, with fast gameplay and a truly mobile design; the real casino experience is just a swipe away from your sports betting.